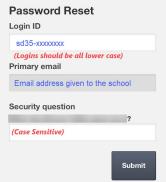

Click " I forgot my password" on the Log on screen. Primary email

The recovery process asks for your current Login ID, Email address, and your security question. They are **Case Sensitive**.

Invalid Login?