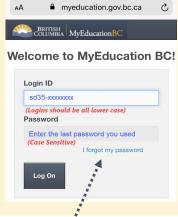

## Login ID: sd35-xxxxxxxx

both logins and passwords are case sensitive. Logins should be all lower case.

should give parents access to all their children's information.

☑ Both Login ID and Password are Case Sensitive.

....come to MyEduca Login ID

☑ Pop-ups are Enabled.

☑ Close your browser completely and try again or try with another browser. (Chrome, Firefox, Microsoft Edge etc)

Click " I forgot my password" on the Log on screen. Primary email

The recovery process asks for your current Login ID, Email address, and your security question. They are **Case Sensitive**.

Invalid Login?